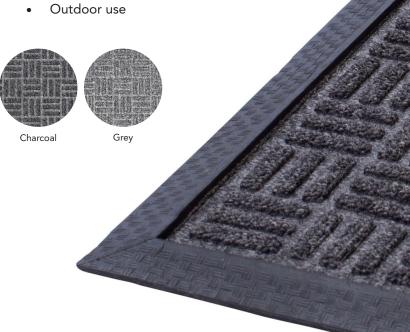

## **PRESTIGE**

Prestige mats have a ridged construction that effectively removes and traps dirt and moisture below shoe level. Exclusive rubberreinforced face nubs prevent pile from crushing, maintaining high performance and extending product life. Premium tri-denier polypropylene fibre system allows fabric to dry quickly while preventing fading and rotting.

## **FEATURES**

- Ideal for covered outdoor entrances, high traffic areas
- Solution dyed polypropylene surface
- Raised rubber profile prevents pile from crushing
- Cleated rubber backing minimises mat movement
- Rubber border prevents edges from curling
- Available in two colours