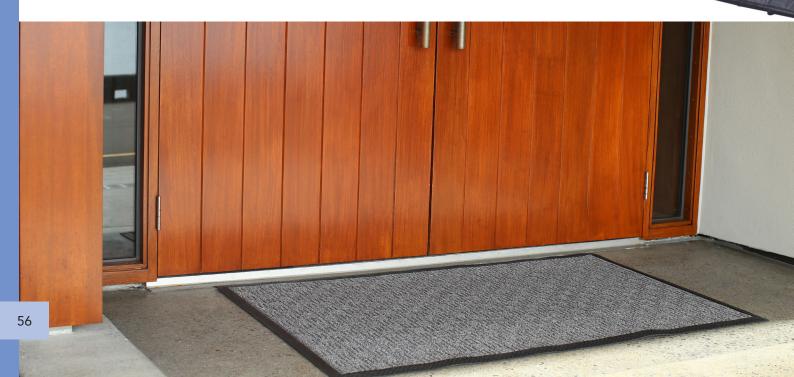

## **PRESTIGE**

Prestige mats have a ridged construction that effectively removes and traps dirt and moisture below shoe level. Exclusive rubberreinforced face nubs prevent pile from crushing, maintaining high performance and extending product life. Premium tri-denier polypropylene fibre system allows fabric to dry quickly while preventing fading and rotting.

## **FEATURES**

- Ideal for covered outdoor entrances, high traffic areas
- Solution dyed polypropylene surface
- Raised rubber profile prevents pile from crushing
- Cleated rubber backing minimises mat movement
- Rubber border prevents edges from curling
- Available in two colours